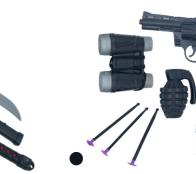

25.5\*41

**Police set** 

Boyish **Dimensions (CM): 38.5\*35** 

**Boyish** Dimensions (CM): 22.5\*30\*7.5

Intellectual, puzzle and construction