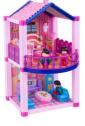

### **Dolls**

Girly Dimensions (CM): 18.5\*18.5\*31

Atatoys Carrier with dolls toys

Girly
Dimensions (CM):

24.5\*16.5\*10

Atatoys Doll with cradle

Girly Dimensions (CM): 23.5\*12.5\*13.5