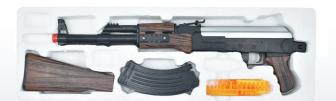

Colt **Double** 

**Boyish Dimensions (CM): 25\*11.5** 

**Atatoys Boxed laser** colt toys

Boyish Dimensions (CM): 23\*3.5\*28.5

**Atatoys RPG with a bag** 

**Boyish** Dimensions (CM): 59\*7\*20.5

**Atatoys Crystal Ball Colt** 

**Boyish** Dimensions (CM): 14.5\*2.7\*14.5

**Atatoys** Space Colt

Boyish **Dimensions (CM): 22\*4\*13** 

**Atatoys Colt and ma**chine gun set toy

**Boyish** Dimensions (CM): 36\*2.5\*15.5

**Machine Gun** 