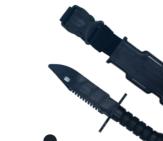

**Atatoys Commando** dagger

**Boyish** Dimensions (CM): 30\*8 Boyish **Dimensions (CM): 27.5\*17** 

**Atatoys Dagger set** 

**Boyish** Dimensions (CM): 60\*8

**Boyish** Dimensions (CM): 60\*60

Dimensions (CM): 16.5\*16 /