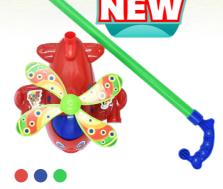

## Physical Skill games

www.ata-toys.com

**Atatoys Monkey Drum** 

Girl and boy Dimensions (CM): 18\*23.5\*50

**Atatoys Lobster cane** 

Girl and boy Dimensions (CM): 23\*23\*61

**Cane helicopter** 

Girl and boy Dimensions (CM): 17\*13