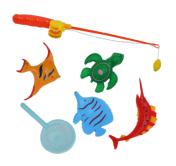

#### Fun

**Atatoys Fishing set** 

Girl and boy **Dimensions (CM): 48\*20.5** 

**Atatoys water** dispenser

Girl and boy Dimensions (CM): 26\*9\*8

**Atatoys barbecue set** 

Girly Dimensions (CM): 19.5\*8\*22

**Atatoys Wrist BenTen** 