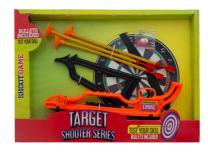

colt vestern

**Boyish** Dimensions (CM): 23\*3.5\*28.5

**Atatoys Little Commando Colt toys** 

**Boyish** Dimensions (CM): 11\*19

Atatoys products

**Shoot Game- wooden** 

**Boyish** Dimensions (CM): 24\*2\*14 / 37.5\*7\*1.5