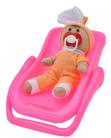

### **Dolls**

Girly Dimensions (CM): 18.5\*18.5\*31

Atatoys Carrier with dolls toys

Girly
Dimensions (CM):

24.5\*16.5\*10

Atatoys Doll with cradle

Girly Dimensions (CM): 23.5\*12.5\*13.5