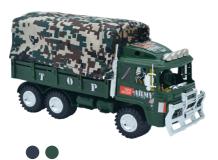

**Atatoys Master Splinter** 

Girl and boy Dimensions (CM): 8\*12

**Atatoys** Space car

Girl and boy Dimensions (CM): 11\*11\*15

Cellophane Army Truck Atatoys mini motor with Atatuiz Soldier cross

Girl and boy Dimensions (CM): 30.5\*11\*17