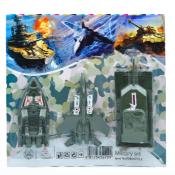

# Atatoys Military set (T4)

Boyish Dimensions (CM): 33\*35

Atatoys Military set (T3)

Boyish Dimensions (CM): 33\*35

www.ata-toys.com

**Atatoys Cellophane** laser colt

**Atatoys** 

Boyish