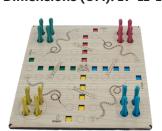

### Intellectual, puzzle and construction

**Atatoys super lole** 

Girl and boy **Dimensions (CM): 20.5\*24** 

**Atatoys Sazeh Lole** 

Girl and boy

Atatoys Boss Baby Girl and boy wood manch

Dimensions (CM): 30\*30