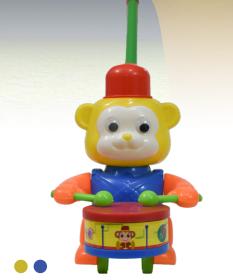

## Physical Skill games

www.ata-toys.com

**Atatoys Monkey Drum** 

Girl and boy Dimensions (CM): 18\*23.5\*50

**Atatoys Lobster cane** 

Girl and boy Dimensions (CM): 23\*23\*61

**Cane helicopter** 

Girl and boy Dimensions (CM): 17\*13