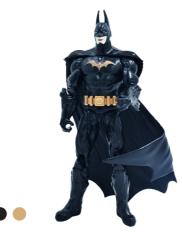

### **Action figure**

**Atatoys Rocarty Hulk** 

Girl and boy Dimensions (CM): 27\*40

**Atatoys** Hulk

Girl and boy Dimensions (CM): 15\*28

**Atatoys Batman figure** 

Girl and boy Dimensions (CM): 13\*23.5

Atatoys Ninja Turtle- skate