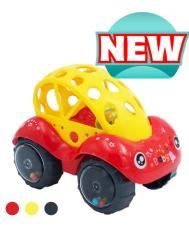

Girl and boy Dimensions (CM): 19.5\*9.5\*12

**Atatoys Off-road Car** 

Girl and boy Dimensions (CM): 23\*13\*14

**Atatoys Excavator** 

Girl and boy Dimensions (CM): 27\*10.5\*15

**Atatoys** tractor

Girl and boy Dimensions (CM): 24\*11\*14