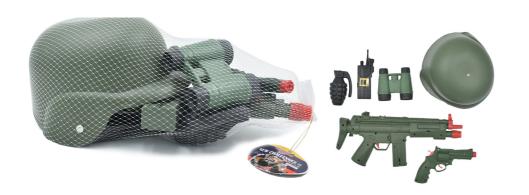

## **Atatoys products / Battle toys**

**Plastic military** army gun with pistol,helmet play

**Boyish** Dimensions (CM): 36

**Boyish** Dimensions (CM): 73