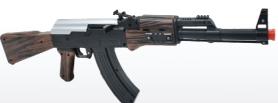

Colt **Double** 

**Boyish Dimensions (CM): 25\*11.5** 

**Atatoys Boxed laser** colt toys

Boyish Dimensions (CM): 23\*3.5\*28.5

**Atatoys RPG with a bag** 

**Boyish** Dimensions (CM): 59\*7\*20.5

**Atatoys Crystal Ball Colt** 

**Boyish** Dimensions (CM): 14.5\*2.7\*14.5

**Atatoys** Space Colt

Boyish **Dimensions (CM): 22\*4\*13** 

**Atatoys Colt and ma**chine gun set toy

**Boyish** Dimensions (CM): 36\*2.5\*15.5

**Machine Gun** 