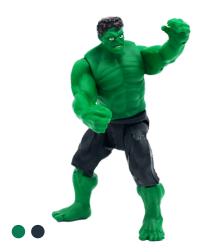

### **Action figure**

**Atatoys Rocarty Hulk** 

Girl and boy Dimensions (CM): 27\*40

**Atatoys** Hulk

Girl and boy Dimensions (CM): 15\*28

**Atatoys Batman figure** 

Girl and boy Dimensions (CM): 13\*23.5

Atatoys Ninja Turtle- skate