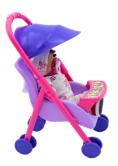

### **Dolls**

Girly Dimensions (CM): 18.5\*18.5\*31

Atatoys Carrier with dolls toys

Girly
Dimensions (CM):

24.5\*16.5\*10

Atatoys Doll with cradle

Girly Dimensions (CM): 23.5\*12.5\*13.5