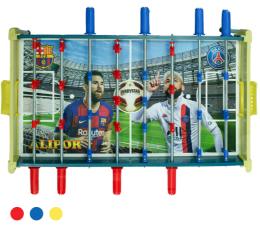

Girl and boy Dimensions (CM): 21.5\*14\*8

**Atatuiz 8 mile base football** 

Girl and boy Dimensions (CM): 27\*62.5\*8

www.ata-toys.com