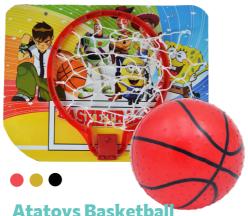

**Atatoys Goalball** 

Girl and boy Dimensions (CM): 6\*31\*60

**Atatoys Basketball** 

Girl and boy Dimensions (CM): 31.5\*27.5\*9.5

**Atatoys Boxing Set** 

Girl and boy Dimensions (CM): 121\*85

**Atatoys boxing gloves** 