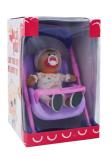

### **Dolls**

Girly Dimensions (CM): 18.5\*18.5\*31

Atatoys Carrier with dolls toys

Girly
Dimensions (CM):

24.5\*16.5\*10

Atatoys Doll with cradle

Girly Dimensions (CM): 23.5\*12.5\*13.5