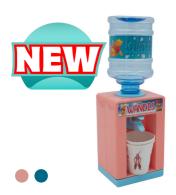

#### Fun

**Atatoys Fishing set** 

Girl and boy **Dimensions (CM): 48\*20.5** 

**Atatoys water** dispenser

Girl and boy Dimensions (CM): 26\*9\*8

**Atatoys barbecue set** 

Girly Dimensions (CM): 19.5\*8\*22

**Atatoys Wrist BenTen** 