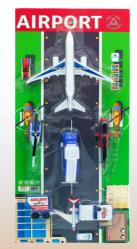

### **Battle toys**

www.ata-toys.com

Atatoys Barracks set

Atatoys Roccarty Barracks

Boyish Dimensions (CM): 68\*33

Atatoys airport set

Boyish Dimensions (CM): 43.5\*20