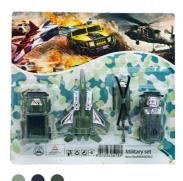

# Atatoys Military set (T4)

Boyish Dimensions (CM): 33\*35

Atatoys Military set (T3)

Boyish Dimensions (CM): 33\*35

www.ata-toys.com

**Atatoys Cellophane** laser colt

**Atatoys** 

Boyish