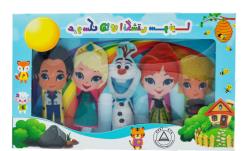

## Atatoys Finger Puppets

Girl and boy Dimensions (CM): 9.5\*4.5

Girl and boy Dimensions (CM): 40\*23\*58

Atatoys production complex with the aim of producing products with cheap and suitablequality has been able to market more than 120 products in various groups such as war toys (strategy games, guns, swords), action figures, cars, motorcycles, airplanes, intellectual and construction, dolls and sports and tries to offer new products to the market on a monthly basis through its official site at Baby-Market.ir. Please note that direct purchase from the manufacturer is possible only as wholesale.