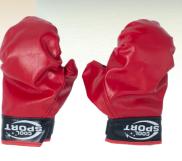

**Atatoys Goalball** 

Girl and boy Dimensions (CM): 6\*31\*60

**Atatoys Basketball** 

Girl and boy Dimensions (CM): 31.5\*27.5\*9.5

**Atatoys Boxing Set** 

Girl and boy Dimensions (CM): 121\*85

**Atatoys boxing gloves** 

Girl and boy Dimensions (CM): 21.5\*14\*8

**Atatuiz 8 mile base football** 

Girl and boy Dimensions (CM): 27\*62.5\*8

www.ata-toys.com