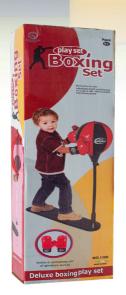

**Atatoys Goalball** 

Girl and boy Dimensions (CM): 6\*31\*60

**Atatoys Basketball** 

Girl and boy Dimensions (CM): 31.5\*27.5\*9.5

**Atatoys Boxing Set** 

Girl and boy Dimensions (CM): 121\*85

**Atatoys boxing gloves** 