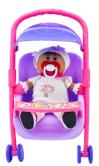

### **Dolls**

Girly Dimensions (CM): 18.5\*18.5\*31

Atatoys Carrier with dolls toys

Girly
Dimensions (CM):

24.5\*16.5\*10

Atatoys Doll with cradle

Girly Dimensions (CM): 23.5\*12.5\*13.5