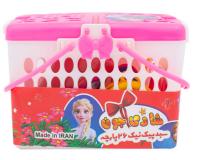

### **Dolls**

Girly Dimensions (CM): 18.5\*18.5\*31

Atatoys Carrier with dolls toys

Girly
Dimensions (CM):

24.5\*16.5\*10

Atatoys Doll with cradle

Girly Dimensions (CM): 23.5\*12.5\*13.5