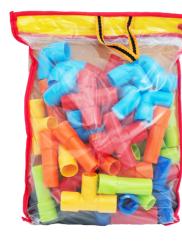

### Intellectual, puzzle and construction

**Atatoys super lole** 

Girl and boy **Dimensions (CM): 20.5\*24** 

**Atatoys Sazeh Lole** 

Girl and boy

Atatoys Boss Baby Girl and boy wood manch

Dimensions (CM): 30\*30