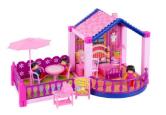

### **Dolls**

Girly Dimensions (CM): 18.5\*18.5\*31

Atatoys Carrier with dolls toys

Girly
Dimensions (CM):

24.5\*16.5\*10

Atatoys Doll with cradle

Girly Dimensions (CM): 23.5\*12.5\*13.5