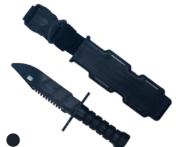

**Atatoys Commando** dagger

**Boyish** Dimensions (CM): 30\*8 Boyish **Dimensions (CM): 27.5\*17** 

**Atatoys Dagger set** 

**Boyish** Dimensions (CM): 60\*8

**Boyish** Dimensions (CM): 60\*60

Dimensions (CM): 16.5\*16 /