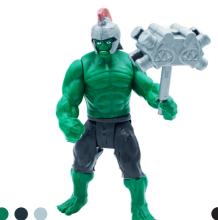

### **Action figure**

**Atatoys Rocarty Hulk** 

Girl and boy Dimensions (CM): 27\*40

**Atatoys** Hulk

Girl and boy Dimensions (CM): 15\*28

**Atatoys Batman figure** 

Girl and boy Dimensions (CM): 13\*23.5

Atatoys Ninja Turtle- skate