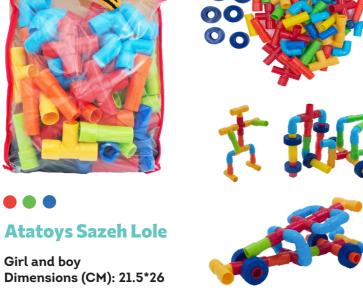

### Intellectual, puzzle and construction

**Atatoys super lole** 

Girl and boy **Dimensions (CM): 20.5\*24** 

**Atatoys Sazeh Lole** 

Girl and boy

Atatoys Boss Baby Girl and boy wood manch

Dimensions (CM): 30\*30