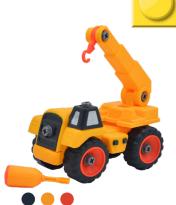

Girl and boy Dimensions (CM): 19.5\*9.5\*12

**Atatoys Off-road Car** 

Girl and boy Dimensions (CM): 23\*13\*14

**Atatoys Excavator** 

Girl and boy Dimensions (CM): 27\*10.5\*15

**Atatoys** tractor

Girl and boy Dimensions (CM): 24\*11\*14