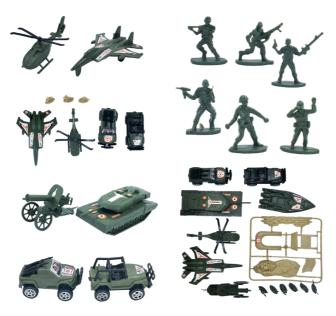

### **Battle toys**

www.ata-toys.com

Atatoys Barracks set

Atatoys Roccarty Barracks

Boyish Dimensions (CM): 68\*33

Atatoys airport set

Boyish Dimensions (CM): 43.5\*20

# Atatoys Military set (T4)

Boyish Dimensions (CM): 33\*35

Atatoys Military set (T3)

Boyish Dimensions (CM): 33\*35

www.ata-toys.com

**Atatoys Cellophane** laser colt

**Atatoys** 

Boyish