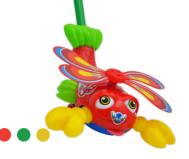

## Physical Skill games

www.ata-toys.com

**Atatoys Monkey Drum** 

Girl and boy Dimensions (CM): 18\*23.5\*50

**Atatoys Lobster cane** 

Girl and boy Dimensions (CM): 23\*23\*61

**Cane helicopter** 

Girl and boy Dimensions (CM): 17\*13