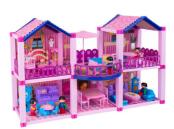

### **Dolls**

Girly Dimensions (CM): 18.5\*18.5\*31

Atatoys Carrier with dolls toys

Girly
Dimensions (CM):

24.5\*16.5\*10

Atatoys Doll with cradle

Girly Dimensions (CM): 23.5\*12.5\*13.5