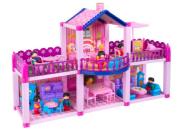

### **Dolls**

Girly Dimensions (CM): 18.5\*18.5\*31

Atatoys Carrier with dolls toys

Girly
Dimensions (CM):

24.5\*16.5\*10

Atatoys Doll with cradle

Girly Dimensions (CM): 23.5\*12.5\*13.5