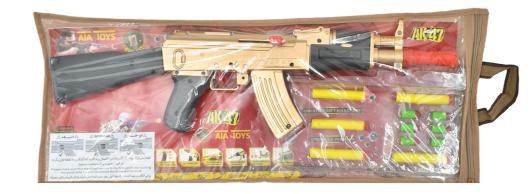

### **Battle toys**

www.ata-toys.com

Atatoys Barracks set

Atatoys Roccarty Barracks

Boyish Dimensions (CM): 68\*33

Atatoys airport set

Boyish Dimensions (CM): 43.5\*20

# Atatoys Military set (T4)

Boyish Dimensions (CM): 33\*35

Atatoys Military set (T3)

Boyish Dimensions (CM): 33\*35

www.ata-toys.com

**Atatoys Cellophane** laser colt

**Atatoys** 

Boyish