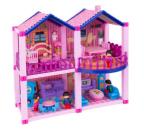

### **Dolls**

Girly Dimensions (CM): 18.5\*18.5\*31

Atatoys Carrier with dolls toys

Girly
Dimensions (CM):

24.5\*16.5\*10

Atatoys Doll with cradle

Girly Dimensions (CM): 23.5\*12.5\*13.5