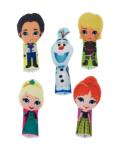

## Atatoys Finger Puppets

Girl and boy Dimensions (CM): 9.5\*4.5

Girl and boy Dimensions (CM): 40\*23\*58

Atatoys production complex with the aim of producing products with cheap and suitablequality has been able to market more than 120 products in various groups such as war toys (strategy games, guns, swords), action figures, cars, motorcycles, airplanes, intellectual and construction, dolls and sports and tries to offer new products to the market on a monthly basis through its official site at Baby-Market.ir. Please note that direct purchase from the manufacturer is possible only as wholesale.